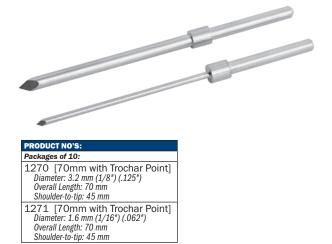

|                                                |
| 1287 [85 mm Threaded Bone Pin]                                                                                            |                                                |
| 1290 [65 mm Threaded Bone Pin]                                                                                            |                                                |
| 1297 [55 mm Threaded Bone Pin with Collar]                                                                                | Fixed Drive                                    |
| 8248 [Fixed Driver with Zimmer Hall Quick-connect]<br>Overall Length: 5.75" (15,6 cm)<br>Handle Width: 4.625" (11,6 cm)   | Fixed Drive<br>with Zimmer Hal<br>Quick-connec |

## **Shouldered Bone Pins**



 www.innomed.net
 Interference
 Interference