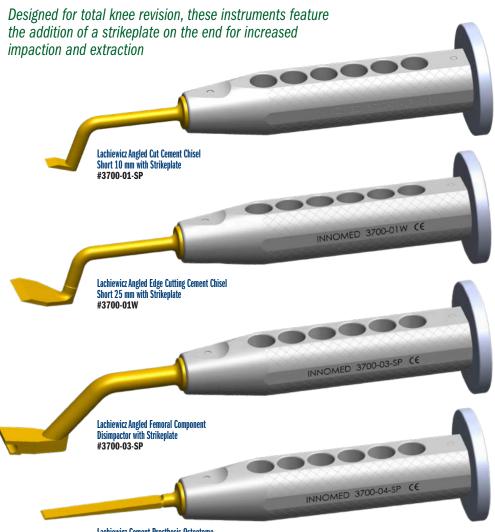

## **Lachiewicz Total Knee Revision Instruments with Strikeplate**

Design modifications by Beau Konigsberg, MD of original designs by Paul F. Lachiewicz, ML

**Lachiewicz Cement Prosthesis Osteotome** 8 mm Wide with Strikeplate #3700-04-SP

**3700-01-SP** [Lachiewicz Angled Cut Cement Chisel Short 10 mm with Strikeplate]

Chisel Width: 10 mm

**3700-01W** [Lachiewicz Angled Edge Cutting Cement Chisel Short 25 mm with Strikeplate] Chisel Width: 25 mm

3700-03-SP [Lachiewicz Angled Femoral Component Disimpactor with Strikeplate] Disimpactor Width: 14 mm

3700-04-SP [Lachiewicz Cement Prosthesis Osteotome 8 mm Wide with Strikeplate] Osteotome Width: 8 mm