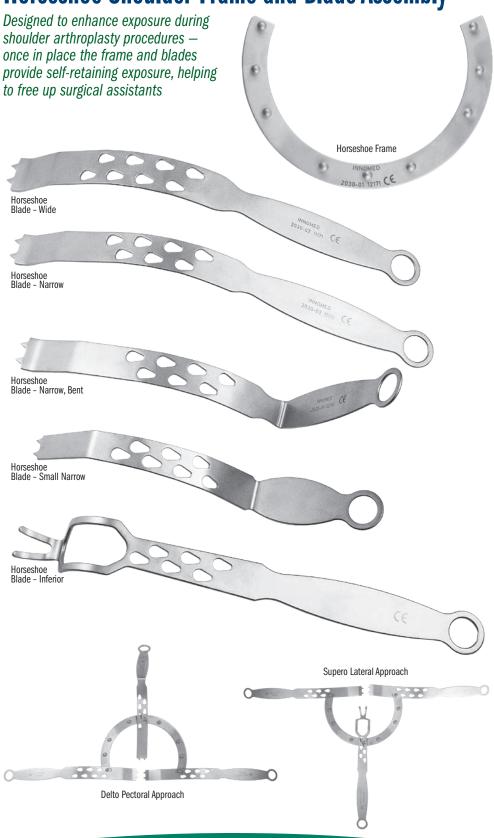

2030-00 [Set] Set includes (1) Frame, (1) of Each Blade Style

Also available individually:

2030-01 [Horseshoe Frame] Overall Dimensions: 7" x 5" (17,8 cm x 12,7 cm) Frame Width: .7" (15 mm)

2030-02 [Blade - Wide] Blade Width: 22 mm Overall Length: 11\* (27,9 cm) 2030-03 [Blade - Narrow]

Blade Width: 14 mm Overall Length: 11" (27,9 cm)

2030-04 [Blade – Narrow, Bent] Blade Width: 14 mm Overall Length: 10" (25,4 cm) Handle Length: 4.5" (11,4 cm)

2030-05 [Blade - Small Narrow] Blade Width: 16 mm Blade Depth: 2" (5,1 cm) Overall Length: 8.5" (21,6 cm)

2030-06 [Blade - Inferior]
Blade Width: Outside 34 mm, Inside 24 mm
Overall Length: 11.5" (29,2 cm) Prong Length: 28 mm

**Horseshoe Shoulder Frame and Blade Assembly** 

www.innomed.net FREE TRIAL ON MOST INSTRUMENTS