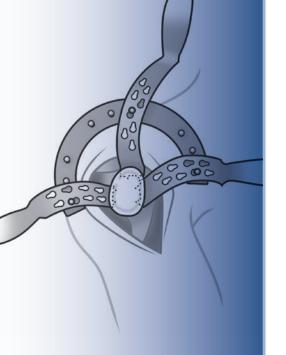

2030-06 [Blade - Inferior]
Blade Width: Outside 34 mm, Inside 24 mm
Overall Length: 11.5" (29,2 cm) Prong Length: 28 mm

**Horseshoe Shoulder Frame and Blade Assembly** 

www.innomed.net FREE TRIAL ON MOST INSTRUMENTS