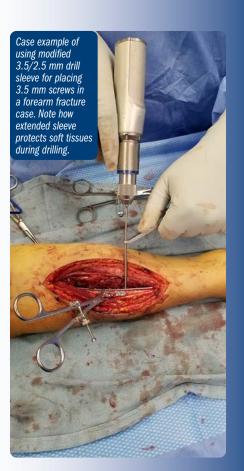

## **Extended Drill Sleeves**

Designed by Reza Firoozabadi, MD

Designed to help reduce fractures when k-wires are passed through, the extra long drill sleeve helps to protect soft tissues and prevent the need for stacking two drill sleeves

- Serrated tips allow for better grip when drilling at an angle or when pushing a fracture fragment to assist with fracture reduction
- Sleeve can be used as a reduction aid with placement of a kirschner wire through sleeve
- Collaborated tips which allow placement of appropriate size drills for lagging by technique