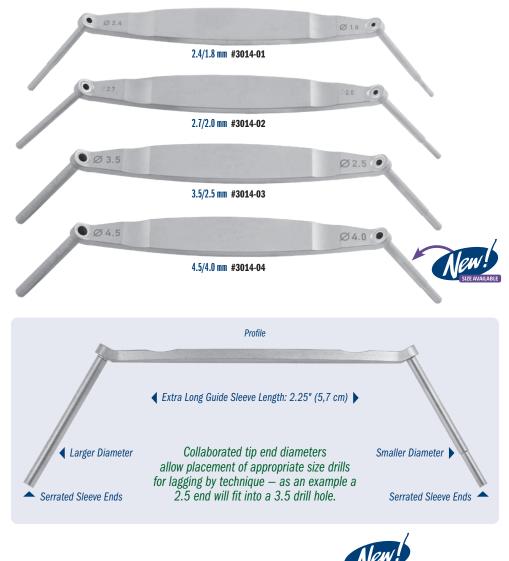

- Serrated tips allow for better grip when drilling at an angle or when pushing a fracture fragment to assist with fracture reduction
- Sleeve can be used as a reduction aid with placement of a kirschner wire through sleeve
- Collaborated tips which allow placement of appropriate size drills for lagging by technique

   as an example a 2.5 end will fit into a 3.5 drill hole

| PRODUCT NO'S:                                                                                                                                                      |                                                                                                                                                                    | NVC                                                                                                                                                                | SIZE NOT INCLUDED IN SET<br>SOLD SEPARATELY |
|--------------------------------------------------------------------------------------------------------------------------------------------------------------------|--------------------------------------------------------------------------------------------------------------------------------------------------------------------|--------------------------------------------------------------------------------------------------------------------------------------------------------------------|---------------------------------------------|
| 3014-00 [Set of Three]                                                                                                                                             |                                                                                                                                                                    |                                                                                                                                                                    | PRODUCT NO:                                 |
| Set Includes/ Available Individually:                                                                                                                              | USA MADE                                                                                                                                                           |                                                                                                                                                                    | Available Separately:                       |
| <b>3014-01</b> [2.4/1.8 mm]<br>Overall Length: 6.875" (17,6 cm)<br>Handle Length: 4.875" (12,4 cm)<br>Guide Length: 2.25" (5,7 cm)<br>Guide Angle from Handle: 30° | <b>3014-02</b> [2.7/2.0 mm]<br>Overall Length: 6.875" (17,6 cm)<br>Handle Length: 4.875" (12,4 cm)<br>Guide Length: 2.25" (5,7 cm)<br>Guide Angle from Handle: 30° | <b>3014-03</b> [3.5/2.5 mm]<br>Overall Length: 6.875" (17,6 cm)<br>Handle Length: 4.875" (12,4 cm)<br>Guide Length: 2.25" (5,7 cm)<br>Guide Angle from Handle: 30° |                                             |