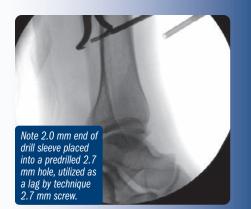

- Serrated tips allow for better grip when drilling at an angle or when pushing a fracture fragment to assist with fracture reduction
- Sleeve can be used as a reduction aid with placement of a kirschner wire through sleeve
- Collaborated tips which allow placement of appropriate size drills for lagging by technique

   as an example a 2.5 end will fit into a 3.5 drill hole

| PRODUCT NO'S:                                                                                                                                                      |                                                                                                                                                                    | NVC                                                                                                                                                                | SIZE NOT INCLUDED IN SET<br>SOLD SEPARATELY |
|--------------------------------------------------------------------------------------------------------------------------------------------------------------------|--------------------------------------------------------------------------------------------------------------------------------------------------------------------|--------------------------------------------------------------------------------------------------------------------------------------------------------------------|---------------------------------------------|
| 3014-00 [Set of Three]                                                                                                                                             |                                                                                                                                                                    |                                                                                                                                                                    | PRODUCT NO:                                 |
| Set Includes/ Available Individually:                                                                                                                              | USA MADE                                                                                                                                                           |                                                                                                                                                                    | Available Separately:                       |
| <b>3014-01</b> [2.4/1.8 mm]<br>Overall Length: 6.875" (17,6 cm)<br>Handle Length: 4.875" (12,4 cm)<br>Guide Length: 2.25" (5,7 cm)<br>Guide Angle from Handle: 30° | <b>3014-02</b> [2.7/2.0 mm]<br>Overall Length: 6.875" (17,6 cm)<br>Handle Length: 4.875" (12,4 cm)<br>Guide Length: 2.25" (5,7 cm)<br>Guide Angle from Handle: 30° | <b>3014-03</b> [3.5/2.5 mm]<br>Overall Length: 6.875" (17,6 cm)<br>Handle Length: 4.875" (12,4 cm)<br>Guide Length: 2.25" (5,7 cm)<br>Guide Angle from Handle: 30° |                                             |