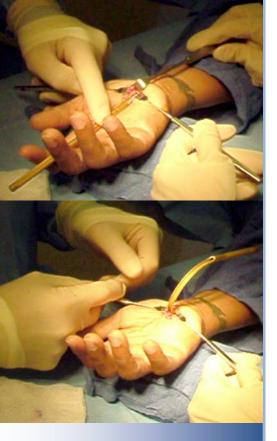

# Ditmars Carpal Tunnel Release Set Designed by Donald M. Ditmars Jr., MD

Designed to help retract and provide access for carpal tunnel release operations

### Large Release Retractor

Retractor for carpal tunnel release operations 7,5 mm inside tube diameter

#### Small Release Retractor

Small retractor for initial use in carpal tunnel release operations 4 mm inside tube diameter

## Straight Carpal Tunnel Probe

Probe to act as dilator to insert small retractor for carpal tunnel release operation