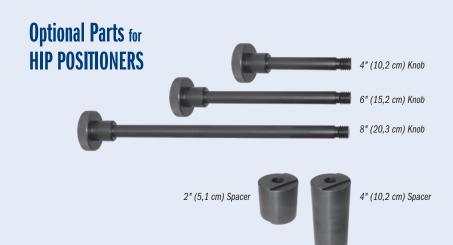

| PRODUCT NO'S:                                 |                                                                                                                                                                               |
|-----------------------------------------------|-------------------------------------------------------------------------------------------------------------------------------------------------------------------------------|
| 4150-00                                       | [Set] Consists of: Case, one 10" post assembly with double pads, one 6" post assembly with a single pad, two 2" spacers, one 4" knob, one 6" knob, and two table attachments. |
| Pads, Pad Parts, Pad Assemblies & Sets:       |                                                                                                                                                                               |
| 4150-P                                        | [Pad Plate] (Small Pad Attaches to this Plate)                                                                                                                                |
| 4150-PA                                       | [Pad Assembly] (Pad Knob, Plate & Pad)                                                                                                                                        |
| 4150-PB                                       | [Pad Knob] (Attaches Pad Plate to Post)                                                                                                                                       |
| 4150-PD3                                      | [Set of 3 Small Pads]                                                                                                                                                         |
|                                               | [Case of 12 Small Pads]                                                                                                                                                       |
| 4150-V                                        | [Set of 30 Velcro Strips] (For Pad Attachment)                                                                                                                                |
| Posts, Post Parts, Post Assemblies & Sets:    |                                                                                                                                                                               |
| 4150-06                                       | [6" Post (15,2 cm)] (Post Only)                                                                                                                                               |
| 4150-06B                                      | [6" Post with Pad Assembly]                                                                                                                                                   |
| 4150-06C                                      | [6" Post with Pad Assembly and Slider]                                                                                                                                        |
| 4150-06D                                      | [6" Post with Pad Assembly, Slider<br>& Table Attachment]                                                                                                                     |
| 4150-08                                       | [8" Custom Post (20,3 cm)] (Post Only)                                                                                                                                        |
| 4150-09                                       | [9" Custom Post (22,9 cm)] (Post Only)                                                                                                                                        |
| 4150-10                                       | [10" Post (25,4 cm)] (Post Only)                                                                                                                                              |
| 4150-10B                                      | [10" Post with Pad Assembly]                                                                                                                                                  |
| 4150-10C                                      | [10" Post with Pad Assembly and Slider]                                                                                                                                       |
| 4150-10D                                      | [10" Post with Pad Assembly, Slider<br>& Table Attachment]                                                                                                                    |
| 4150-12                                       | [12" Custom Post (30,5 cm)] (Post Only)                                                                                                                                       |
| 4150-14                                       | [14" Custom Post (35,6 cm)] (Post Only)                                                                                                                                       |
| 4150-PS                                       | [Post Screw]                                                                                                                                                                  |
| 4150-S                                        | [Slider] (Connects Post to Table Attachment)                                                                                                                                  |
| 4150-TA                                       | [Table Attachment]                                                                                                                                                            |
| Extension Parts, Extension Assemblies & Sets: |                                                                                                                                                                               |
| 4150-C                                        | [2" Spacer (5,1 cm)]                                                                                                                                                          |
| 4150-C4                                       | [4" Spacer (10,2 cm)]                                                                                                                                                         |
| 4150-EK                                       | [4" Knob (10,2 cm)] For use with 2" Spacer                                                                                                                                    |
| 4150-EK4                                      | [6" Extension Long Knob (15,2 cm)] For use with two 2" Spacers or one 4" Spacer                                                                                               |
| 4150-EK6                                      | [8" Extension Long Knob (20,3 cm)] For use with one 2" Spacer and one 4" Spacer                                                                                               |
| 4150-EXT                                      | [2" Extension (5,1 cm)]<br>(2" Spacer with 4" Knob)                                                                                                                           |
| 4150-EXT4                                     | (4"Spacer with 6" Knob)                                                                                                                                                       |
| 4150-EXT6                                     | [6" Extension (15,2 cm)]<br>(4" and 2" Spacers with 8" Knob)                                                                                                                  |
| Other Parts:                                  |                                                                                                                                                                               |
| 9002                                          | [Storage Case]                                                                                                                                                                |
|                                               | [                                                                                                                                                                             |

The spacers and longer knobs are supplied for use with larger patients: use one spacer with the 4" knob, or combine the two spacers to use with the 6" knob.

ISO 13485:2016

FREE TRIAL ON MOST INSTRUMENTS