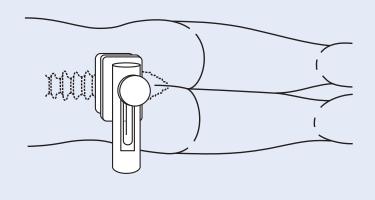

The spacers and longer knobs are supplied for use with larger patients: use one spacer with the 4" knob, or combine the two spacers to use with the 6" knob.

ISO 13485:2016

FREE TRIAL ON MOST INSTRUMENTS