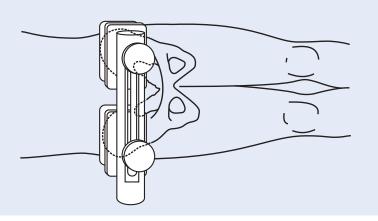

## Provides stable positioning of a patient during hip surgery

The Stulberg Hip Positioner is used for stable positioning of a patient during total hip and revision surgery. It is designed to attach directly to the operating table utilizing the existing table adapters.

Stulberg Hip Positioner attaches to table via table clamps.

The pads can be adjusted for height and width.