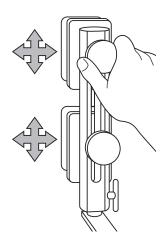

The upright assembly can be rotated and locked in place.

The upright assembly adjusts by a sliding track to accommodate various sized patients. It is locked in the sliding track by tightening one or two locking bolts.

Stulberg Hip Positioner attaches to table via table clamps.

The pads can be adjusted for height and width.