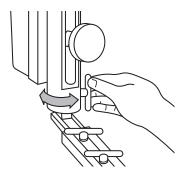

The upright assembly can be rotated and locked in place.

The upright assembly adjusts by a sliding track to accommodate various sized patients. It is locked in the sliding track by tightening one or two locking bolts.

Stulberg Hip Positioner attaches to table via table clamps.

The pads can be adjusted for height and width.