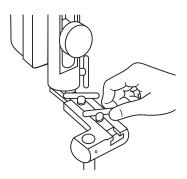

The upright assembly can be rotated and locked in place.

The upright assembly adjusts by a sliding track to accommodate various sized patients. It is locked in the sliding track by tightening one or two locking bolts.

Stulberg Hip Positioner attaches to table via table clamps.

The pads can be adjusted for height and width.