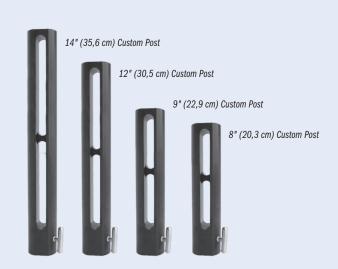

| PRODUCT NO'S:                                 |                                                                                                                                                                               |
|-----------------------------------------------|-------------------------------------------------------------------------------------------------------------------------------------------------------------------------------|
| 4150-00                                       | [Set] Consists of: Case, one 10" post assembly with double pads, one 6" post assembly with a single pad, two 2" spacers, one 4" knob, one 6" knob, and two table attachments. |
| Pads, Pad Parts, Pad Assemblies & Sets:       |                                                                                                                                                                               |
| 4150-P                                        | [Pad Plate] (Small Pad Attaches to this Plate)                                                                                                                                |
| 4150-PA                                       | [Pad Assembly] (Pad Knob, Plate & Pad)                                                                                                                                        |
| 4150-PB                                       | [Pad Knob] (Attaches Pad Plate to Post)                                                                                                                                       |
| 4150-PD3                                      | [Set of 3 Small Pads]                                                                                                                                                         |
|                                               | [Case of 12 Small Pads]                                                                                                                                                       |
| 4150-V                                        | [Set of 30 Velcro Strips] (For Pad Attachment)                                                                                                                                |
| Posts, Post Parts, Post Assemblies & Sets:    |                                                                                                                                                                               |
| 4150-06                                       | [6" Post (15,2 cm)] (Post Only)                                                                                                                                               |
| 4150-06B                                      | [6" Post with Pad Assembly]                                                                                                                                                   |
| 4150-06C                                      | [6" Post with Pad Assembly and Slider]                                                                                                                                        |
| 4150-06D                                      | [6" Post with Pad Assembly, Slider<br>& Table Attachment]                                                                                                                     |
| 4150-08                                       | [8" Custom Post (20,3 cm)] (Post Only)                                                                                                                                        |
| 4150-09                                       | [9" Custom Post (22,9 cm)] (Post Only)                                                                                                                                        |
| 4150-10                                       | [10" Post (25,4 cm)] (Post Only)                                                                                                                                              |
| 4150-10B                                      | [10" Post with Pad Assembly]                                                                                                                                                  |
| 4150-10C                                      | [10" Post with Pad Assembly and Slider]                                                                                                                                       |
| 4150-10D                                      | [10" Post with Pad Assembly, Slider<br>& Table Attachment]                                                                                                                    |
| 4150-12                                       | [12" Custom Post (30,5 cm)] (Post Only)                                                                                                                                       |
| 4150-14                                       | [14" Custom Post (35,6 cm)] (Post Only)                                                                                                                                       |
| 4150-PS                                       | [Post Screw]                                                                                                                                                                  |
| 4150-S                                        | [Slider] (Connects Post to Table Attachment)                                                                                                                                  |
| 4150-TA                                       | [Table Attachment]                                                                                                                                                            |
| Extension Parts, Extension Assemblies & Sets: |                                                                                                                                                                               |
| 4150-C                                        | [2" Spacer (5,1 cm)]                                                                                                                                                          |
| 4150-C4                                       | [4" Spacer (10,2 cm)]                                                                                                                                                         |
| 4150-EK                                       | [4" Knob (10,2 cm)] For use with 2" Spacer                                                                                                                                    |
| 4150-EK4                                      | [6" Extension Long Knob (15,2 cm)] For use with two 2" Spacers or one 4" Spacer                                                                                               |
| 4150-EK6                                      | [8" Extension Long Knob (20,3 cm)] For use with one 2" Spacer and one 4" Spacer                                                                                               |
| 4150-EXT                                      | [2" Extension (5,1 cm)]<br>(2" Spacer with 4" Knob)                                                                                                                           |
| 4150-EXT4                                     | (4"Spacer with 6" Knob)                                                                                                                                                       |
| 4150-EXT6                                     | [6" Extension (15,2 cm)]<br>(4" and 2" Spacers with 8" Knob)                                                                                                                  |
| Other Parts:                                  |                                                                                                                                                                               |
| 9002                                          | [Storage Case]                                                                                                                                                                |
|                                               | [                                                                                                                                                                             |