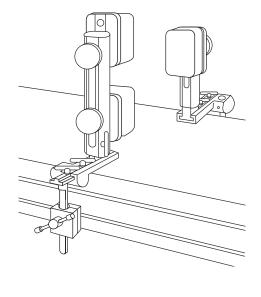

## Provides stable positioning of a patient during hip surgery

The Stulberg Hip Positioner is used for stable positioning of a patient during total hip and revision surgery. It is designed to attach directly to the operating table utilizing the existing table adapters.

The upright pads are made of semi-dense foam to help prevent pressure points and are sealed with a washable coating. The coating also helps to lessen the possibility of skin breakdown.

The hip positioner consists of: One 10" post assembly with double pads and one 6" post assembly with a single pad, two 2" spacers, one 4" knob, one 6" knob, and two table attachments.

Stulberg Hip Positioner attaches to table via table clamps.

The pads can be adjusted for height and width.