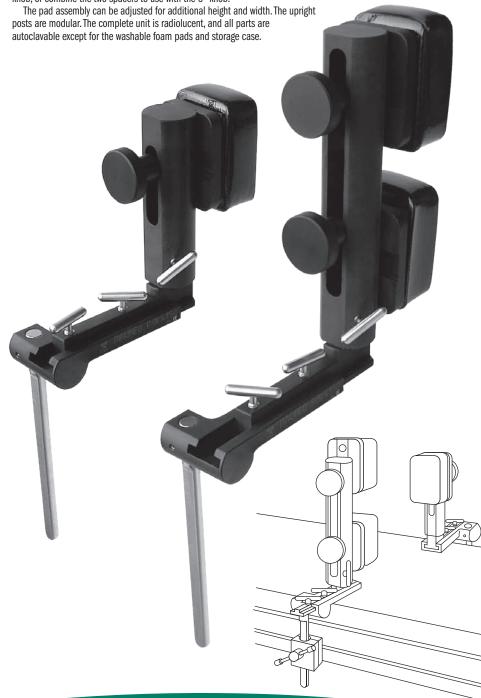

## Provides stable positioning of a patient during hip surgery

The Stulberg Hip Positioner is used for stable positioning of a patient during total hip and revision surgery. It is designed to attach directly to the operating table utilizing the existing table adapters.

The upright pads are made of semi-dense foam to help prevent pressure points and are sealed with a washable coating. The coating also helps to lessen the possibility of skin breakdown.

The hip positioner consists of: One 10" post assembly with double pads and one 6" post assembly with a single pad, two 2" spacers, one 4" knob, one 6" knob, and two table attachments.

The upright assembly can be rotated and locked in place.

The upright assembly adjusts by a sliding track to accommodate various sized patients. It is locked in the sliding track by tightening one or two locking bolts.

Stulberg Hip Positioner attaches to table via table clamps.

The pads can be adjusted for height and width.