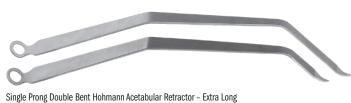

### PRODUCT NO'S:

3420-05 [Standard Prongs] Overall Length: 11.5" (29,2 cm) Handle Length: 6.5" (16,5 cm) Blade Width at Widest: 45 mm

Single & Double Prong Double Bent Hohmann Acetabular Retractor - Long

**6210-02** [Single Prong Standard Blade] Overall Length: 12.5" (31,8 cm) Blade and Tip Length: 3" (7,6 cm) Blade Width: 15 mm

**6213** [Single Prong Longer Blade] Overall Length: 15" (38,1 cm) Blade and Tip Length: 5" (12,7 cm) Blade Width: 15 mm

6220 [Double Prong Standard Blade] Overall Length: 12.5" (31,8 cm) Blade and Tip Length: 3" (7,6 cm) Blade Width: 15 mm

MIS Hip Retractor

6265 [Extra Long Extra Narrow] Overall Length: 15\* (38,1 cm) Handle Length: 11\* (27,9 cm) Depth from Bend: 8\* (20,3 cm) Blade Width: 20 mm