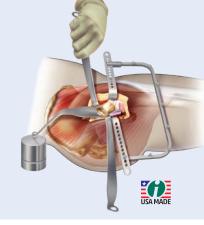

# **Minimally Invasive Total Hip Surgery Retractors**

Designed to help reduce soft tissue trauma during single incision minimally invasive total hip replacement surgery

PRODUCT NO'S:

6210-04 [Standard Blade] Overall Length: 16.25" (41,3 cm) Blade and Tip Length: 3" (7,6 cm) Blade Width: 15 mm