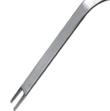

6220 [Double Prong Standard Blade] Overall Length: 12.5" (31,8 cm) Blade and Tip Length: 3" (7,6 cm) Blade Width: 15 mm

MIS Hip Retractor

6265 [Extra Long Extra Narrow] Overall Length: 15\* (38,1 cm) Handle Length: 11\* (27,9 cm) Depth from Bend: 8\* (20,3 cm) Blade Width: 20 mm