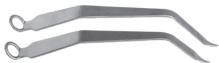

Single Prong Double Bent Hohmann Acetabular Retractor

6210 [Standard Blade] Overall Length: 10.5" (26,7 cm) Blade and Tip Length: 2.5" (6,4 cm) Blade Width: 15 mm

**6212** [Longer Blade] Overall Length: 11.25" (28,6 cm) Blade and Tip Length: 3.5" (8,9 cm) Blade Width: 15 mm