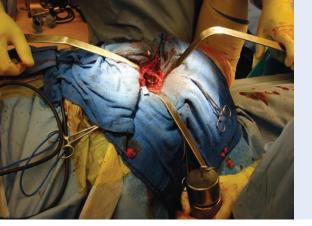

# **Minimally Invasive Total Hip Surgery Retractors**

Designed to help reduce soft tissue trauma during single incision minimally invasive total hip replacement surgery

PRODUCT NO'S:

6210-04 [Standard Blade] Overall Length: 16.25" (41,3 cm) Blade and Tip Length: 3" (7,6 cm) Blade Width: 15 mm