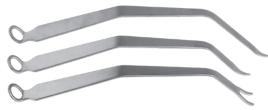

**6210-02** [Single Prong Standard Blade] Overall Length: 12.5" (31,8 cm) Blade and Tip Length: 3" (7,6 cm) Blade Width: 15 mm

**6213** [Single Prong Longer Blade] Overall Length: 15" (38,1 cm) Blade and Tip Length: 5" (12,7 cm) Blade Width: 15 mm

6220 [Double Prong Standard Blade] Overall Length: 12.5" (31,8 cm) Blade and Tip Length: 3" (7,6 cm) Blade Width: 15 mm

MIS Hip Retractor

6265 [Extra Long Extra Narrow] Overall Length: 15\* (38,1 cm) Handle Length: 11\* (27,9 cm) Depth from Bend: 8\* (20,3 cm) Blade Width: 20 mm

Single Prong Double Bent Hohmann Acetabular Retractor

6210 [Standard Blade] Overall Length: 10.5" (26,7 cm) Blade and Tip Length: 2.5" (6,4 cm) Blade Width: 15 mm

**6212** [Longer Blade] Overall Length: 11.25" (28,6 cm) Blade and Tip Length: 3.5" (8,9 cm) Blade Width: 15 mm