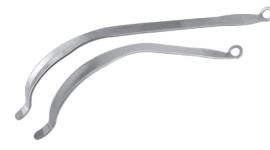

6214 [Longer Blade] Overall Length: 18" (45,7 cm)
Blade and Tip Length: 5" (12,7 cm) Blade Width: 15 mm

Narrow Double Prong Acetabular Retractor

Overall Length: 12.5" (31,8 cm) Blade Width: 32 mm

Narrow Proximal Femoral Elevator