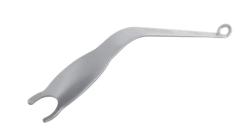

Narrow Cobra Retractors

## PRODUCT NO'S:

**6120** [Narrow] Overall Length: 11.75" (29,8 cm) Handle Length: 6.5" (16,5 cm) Blade Width: 19 mm

6120-04 [Extra Long Narrow] Overall Length: 15.5" (39,4 cm) Handle Length: 11" (27,9 cm) Blade Width: 19 mm