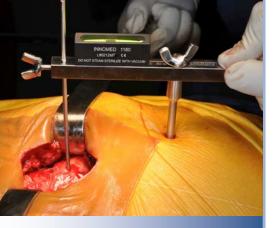

## Llinas Leg Length & Lateral Offset Gauge

## Designed to help equalize the pre- and post-operative leg length/lateral hip offset

Used intra-operatively to establish measurements of both leg length and lateral hip offset. The measurements can then be used for verification, after femoral stem and head implantation but before final fixation, to help determine what adjustments (if any) are necessary.