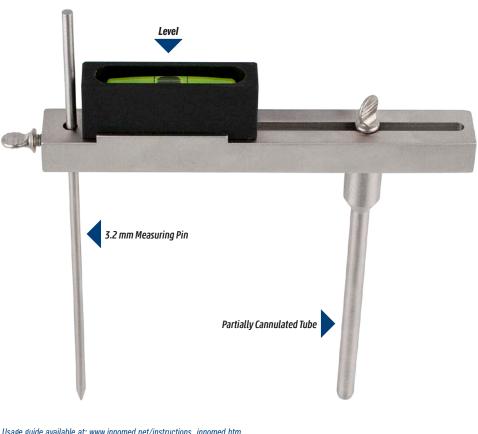

Usage guide available at: www.innomed.net/instructions\_innomed.htm The sterilizable level can be steam sterilized without vacuum for use in surgery.

| PRODUCT NO'S:                                                                                                        |  |
|----------------------------------------------------------------------------------------------------------------------|--|
| 1133-00 [Set]                                                                                                        |  |
| Set Includes:                                                                                                        |  |
| 1133-01 [Gauge Body, Pin, and Tube Unit]<br>Slider Bar Length: 5" (12,7 cm)<br>Cannulated Tube Length: 3.95" (10 cm) |  |
| 1180 [Sterilizable Level]<br>Dimensions: 2" x .5" x .75" (5,1 cm x 1,3 cm x 1,9 cm)                                  |  |
| 1025 [Sterilizable Case]                                                                                             |  |