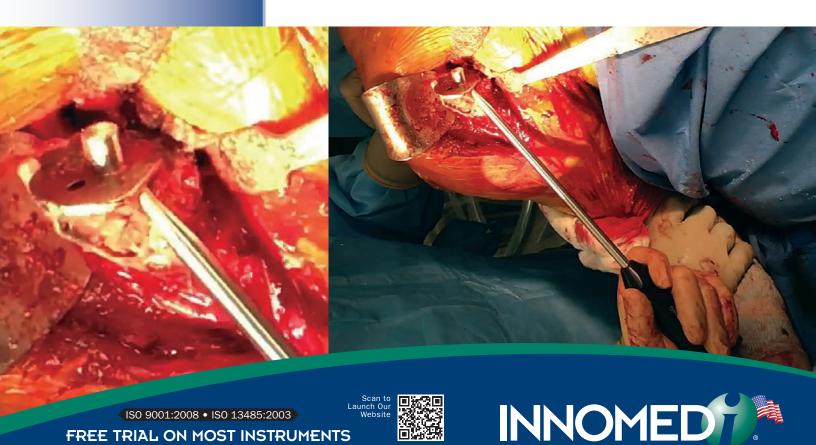

## **Levy Humeral Stem Extraction Punch**

Ultra hard cobalt chrome shaft and impactor tip designed to help remove a humeral stem during revision total shoulder arthroplasty

Can be used to open up distal cement mantle or pedestal during revisions.

FREE TRIAL ON MOST INSTRUMENTS

103 Estus Drive, Savannah, GA 31404 www.innomed.net info@innomed.net

Overall Length: 12" (30,5 cm)
Handle/Platform Length: 4.75" (12,1 cm)
Punch Rod Length: 7.25" (18,4 cm)
Platform: 3" x .75" (7,6 cm x 1,9 cm)
Shaft Diameter: 8 mm, tapers to 4 mm at tip