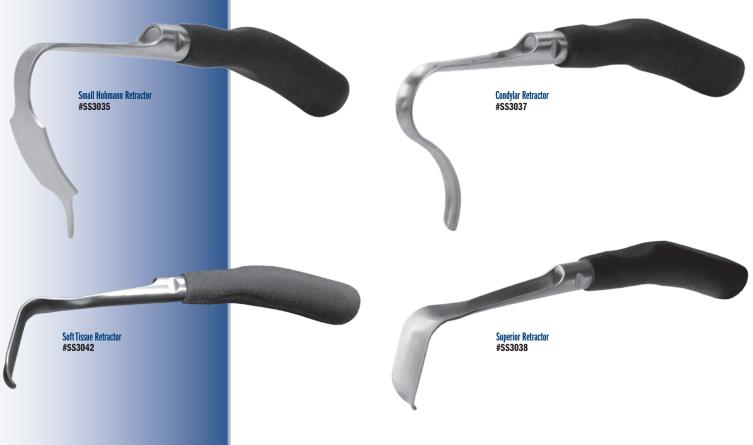

## PRODUCT NO'S:

SS3035 [Small Hohmann Retractor] Overall Length: 7" (17,8cm) Blade Width: 25mm

SS3037 [Condylar Retractor] Overall Length: 7" (17,8cm) Blade Width: 12mm

SS3038 [Superior Retractor] Overall Length: 8.25" (21cm) Blade Width: 31mm

SS3042 [Soft Tissue Retractor] Overall Length: 8.25" (21cm) Blade Width: 36mm

www.innomed.net