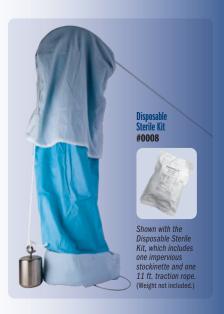

0007 [Jackson Traction Device]

This product number includes (1) #0008 Disposable Sterile Kit

0008-CASE [Case of Sterile Kits] Pkg of 10

2595 [Table Clamp]

Replacement Item:

4150-PS [Post Screw]

All components can be ordered separately.