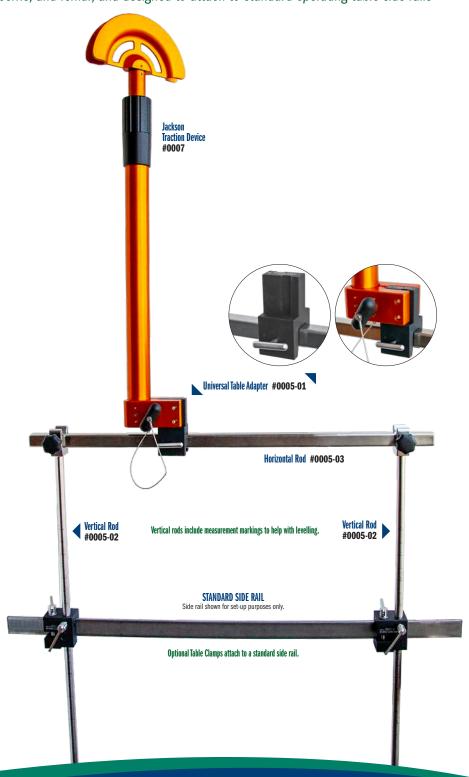

## PRODUCT NO'S:

0005-00 [Complete Assembly]

Assembly Includes / Available Individually

0005-01 [Universal Table Adapter]

**0005-02** [Vertical Rod]

Two included in set; One with this product number

0005-03 [Horizontal Rod]

0007 [Jackson Traction Device]

This product number includes (1) #0008 Disposable Sterile Kit

0008-CASE [Case of Sterile Kits] Pkg of 10

2595 [Table Clamp]

Replacement Item:

4150-PS [Post Screw]

All components can be ordered separately.

**0005-10** [Assembly without #0007 Jackson Traction Device]

Assembly Includes / Available Individually:

0005-01 [Universal Table Adapter]

**0005-02** [Vertical Rod]

Two included in set; One with this product number

0005-03 [Horizontal Rod] Optional Item:

2595 [Table Clamp]

Replacement Item:

4150-PS [Post Screw]

## **Universal Table Adapter** with Traction Device Assembly

A universal traction assembly with Jackson Traction Device for standard operating room tables used to assist with fracture fixation in the acetabulum, pelvis, and femur, and designed to attach to standard operating table side rails