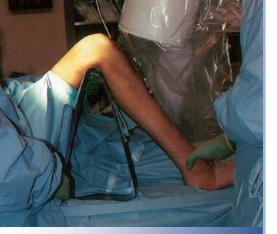

## Used for femur and tibia positioning during nailing, repairs and fractures

Designed to position and hold the femur and tibia during intramedullary nailing of the tibia, ligament repairs and extremity fractures. Allows knee to be flexed greater than 90° to allow reaming and nail insertion without displacing fracture. The triangles are available in four heights: 8.5", 11", 14", and 16". The three smaller triangles are designed to fit inside the larger triangle for storage. They are supplied with an autoclavable silicone cushioning pad and velcro\* straps. The triangles are also radiolucent and gas or steam sterilizable.