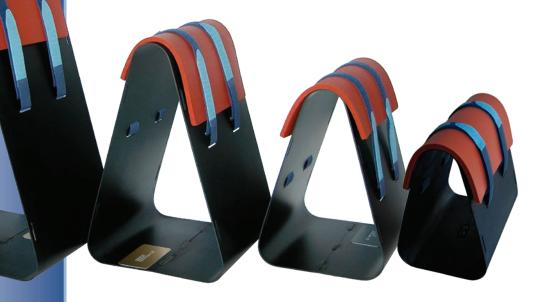

## Fromm Femur & Tibia Triangles

Designed by S.E. Fromm, MD \* Extra Small Triangle designed by S.E. Fromm, MD & Kenneth Merriman, MD

## Used for femur and tibia positioning during nailing, repairs and fractures

Designed to position and hold the femur and tibia during intramedullary nailing of the tibia, ligament repairs and extremity fractures. Allows knee to be flexed greater than 90° to allow reaming and nail insertion without displacing fracture. The triangles are available in four heights: 8.5", 11", 14", and 16". The three smaller triangles are designed to fit inside the larger triangle for storage. They are supplied with an autoclavable silicone cushioning pad and velcro\* straps. The triangles are also radiolucent and gas or steam sterilizable.

## PRODUCT NO'S:

| 2760-00 [Set of 3] Angles: Top 30°, Two Bottom 75°       |
|----------------------------------------------------------|
| 2760-01 [11"] Base: 6" (15,2 cm), Height: 11" (27,9 cm)  |
| 2760-02 [14"] Base: 7" (17,8 cm), Height: 14" (35,6 cm)  |
| 2760-03 [16"] Base: 9" (22,9 cm), Height: 16" (40,7 cm)  |
| Sold Separately – Not In Set:                            |
| 2760-XS [8.5"] Base 5" (12,7 cm), Height: 8.5" (21,6 cm) |
| Replacement Parts:                                       |
| 2760-P [Silicone Pad]                                    |
| 2760-S [Straps] Package of 18 - 6 Blue / 12 Green        |
| 8100-P [Green Straps for Femur, Long] Pkg of 10          |
| 8120-P [Blue Straps for Tibia, Short] Package of 10      |
| 8120-SP [Straps for 2760-XS] Package of 10               |