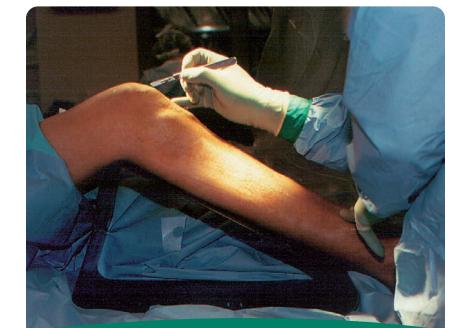

## Used for femur and tibia positioning during nailing, repairs and fractures

Designed to position and hold the femur and tibia during intramedullary nailing of the tibia, ligament repairs and extremity fractures. Allows knee to be flexed greater than 90° to allow reaming and nail insertion without displacing fracture. The triangles are available in four heights: 8.5", 11", 14", and 16". The three smaller triangles are designed to fit inside the larger triangle for storage. They are supplied with an autoclavable silicone cushioning pad and velcro\* straps. The triangles are also radiolucent and gas or steam sterilizable.