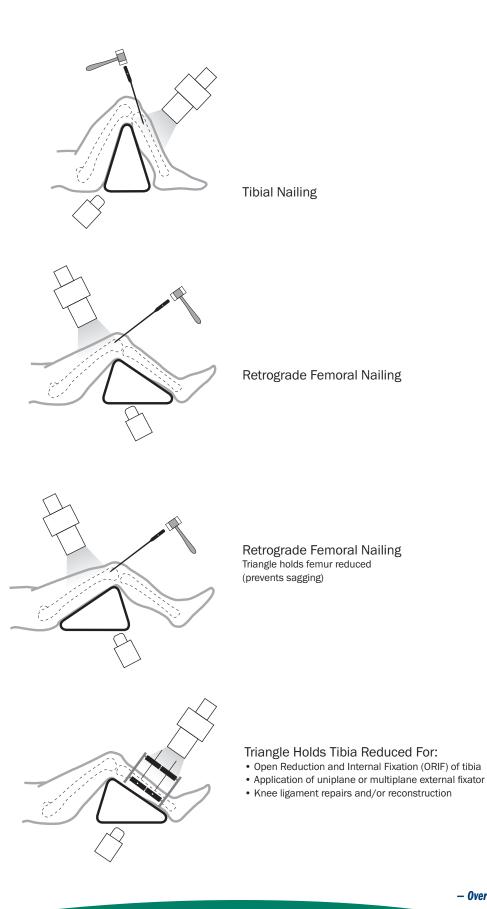

## Used for femur and tibia positioning during nailing, repairs and fractures

Designed to position and hold the femur and tibia during intramedullary nailing of the tibia, ligament repairs and extremity fractures. Allows knee to be flexed greater than 90° to allow reaming and nail insertion without displacing fracture. The triangles are available in four heights: 8.5", 11", 14", and 16". The three smaller triangles are designed to fit inside the larger triangle for storage. They are supplied with an autoclavable silicone cushioning pad and velcro\* straps. The triangles are also radiolucent and gas or steam sterilizable.